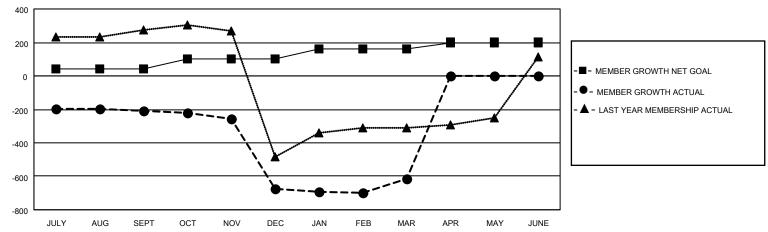

## MONTHLY MEMBERSHIP PROGRESS REPORT

LOCATION INDIA District 3232B1 Results as of: 3/31/2023

| Clubs                 |               |           |               | Members               |                        |                         |                                                    |
|-----------------------|---------------|-----------|---------------|-----------------------|------------------------|-------------------------|----------------------------------------------------|
| RESULTS FOR 2022-2023 |               |           |               | RESULTS FOR 2022-2023 |                        |                         |                                                    |
| QUARTER               | NEW CLUB GOAL | NEW CLUBS | DROPPED CLUBS | QUARTER MEME          | BER GROWTH NET<br>GOAL | MEMBER GROWTH<br>ACTUAL | DROPPED<br>MEMBERS ACTUAL<br>(including transfers) |
| JULY/AUG/SEPT         | 3             | 0         | 45            | JULY/AUG/SEPT         | 40                     | 88                      | 275                                                |
| OCT/NOV/DEC           | 2             | 0         | 4             | OCT/NOV/DEC           | 60                     | 264                     | 683                                                |
| JAN/FEB/MAR           | 3             | 0         | 5             | JAN/FEB/MAR           | 60                     | 104                     | 30                                                 |
| APR/MAY/JUNE          | 2             | 0         | 0             | APR/MAY/JUNE          | 40                     | 0                       | 0                                                  |

## GOALS AND ACTUAL MEMBERS CUMULATIVE

| DROPPED CLUBS: 54 |     | 49 CLUBS OF 136 ADDED 1 OR<br>MORE NEW MEMBERS | GENDER DISTRIBUTION                   |                                  |  |
|-------------------|-----|------------------------------------------------|---------------------------------------|----------------------------------|--|
|                   |     | INORE NEW MEMBERS                              | MALE<br>FEMALE                        | 2,278 (67.70%)<br>1,087 (32.30%) |  |
| DROPPED MEMBERS   |     |                                                | NON BINARY PREFER NOT TO ANSWER       | 0 (0.00%)<br>0 (0.00%)           |  |
| DECEASED          | 5   |                                                | THE EKINOT TO ANOWER                  | 0 (0.0070)                       |  |
| CLUB CANCELLED    | 76  | CLICK HERE FOR CUMULATIVE                      | TOTAL FAMILY UNIT MEMBERS             | 2,668                            |  |
| OTHER             | 907 | MEMBERSHIP DATA                                |                                       |                                  |  |
| TOTAL             | 988 |                                                | FAMILY MEMBERS PAYING HALF DUES 1,984 |                                  |  |
|                   |     |                                                |                                       |                                  |  |