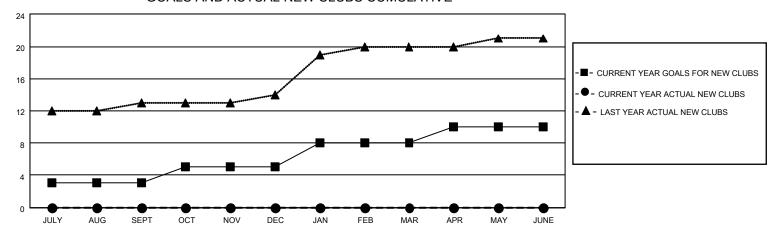

## MONTHLY MEMBERSHIP PROGRESS REPORT

LOCATION INDIA District 3232B1 Results as of: 3/31/2023

| Clubs                 |               |           |               | Members               |                        |                         |                                                    |
|-----------------------|---------------|-----------|---------------|-----------------------|------------------------|-------------------------|----------------------------------------------------|
| RESULTS FOR 2022-2023 |               |           |               | RESULTS FOR 2022-2023 |                        |                         |                                                    |
| QUARTER               | NEW CLUB GOAL | NEW CLUBS | DROPPED CLUBS | QUARTER MEME          | BER GROWTH NET<br>GOAL | MEMBER GROWTH<br>ACTUAL | DROPPED<br>MEMBERS ACTUAL<br>(including transfers) |
| JULY/AUG/SEPT         | 3             | 0         | 45            | JULY/AUG/SEPT         | 40                     | 88                      | 275                                                |
| OCT/NOV/DEC           | 2             | 0         | 4             | OCT/NOV/DEC           | 60                     | 264                     | 683                                                |
| JAN/FEB/MAR           | 3             | 0         | 5             | JAN/FEB/MAR           | 60                     | 104                     | 30                                                 |
| APR/MAY/JUNE          | 2             | 0         | 0             | APR/MAY/JUNE          | 40                     | 0                       | 0                                                  |

## GOALS AND ACTUAL NEW CLUBS CUMULATIVE